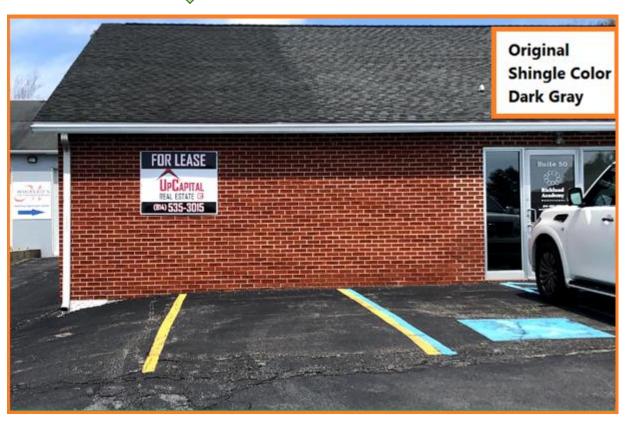

#### Roof Rejuv Treatment October 2020

- Asphalt Shingles 17 years old.
   Dry, brittle and aged. Nearing end of lifespan.
- Western, Pennsylvania.
- Four Seasons (Summer, Fall, Winter, Spring.)
- Commercial Property.