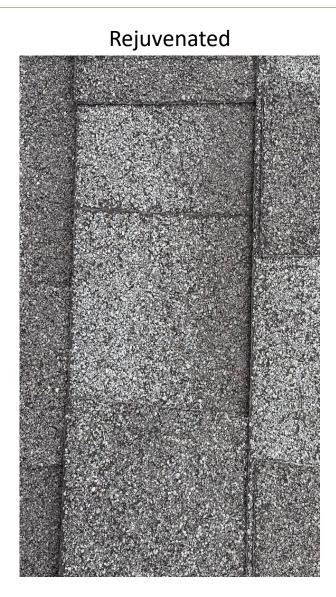

phalt Shingles 17 years old.
   Dry, brittle and aged. Nearing end of lifespan.
- Western, Pennsylvania.
- Four Seasons (Summer, Fall, Winter, Spring.)
- Commercial Property.

### Snowmelt Winter 2020 – 5 Months after first Treatment



#### Roof Rejuv Treatment October 2020

- Asphalt Shingles 17 years old.
   Dry, brittle and aged. Nearing end of lifespan.
- Western, Pennsylvania.
- Four Seasons (Summer, Fall, Winter, Spring.)
- Commercial Property.



Photos taken at side angle 10/1/2021

Replenished and near original installation color

Photos Taken 10/1/2021

1 full year after first shingle treatment \



Photos Taken 10/1/2021

1 full year after first shingle treatment

- Asphalt completely replenished and rejuvenated.
- Pliability and Flexibility returned.
- Aging process stopped.





Photos Taken 10/1/2021

1 full year after first shingle treatment

- Asphalt completely replenished and rejuvenated.
- Pliability and Flexibility returned.
- Aging process stopped

#### Rejuvenated Closeup



### Photos Taken 10/1/2021

- Dry, Brittle
- Cracking.
- Aging daily.

### **Untreated Closeup**





Photos Taken 10/3/2021

1 full year after first shingle treatment

### Photos taken head-on 10/3/2021

Replenished and near original installation color