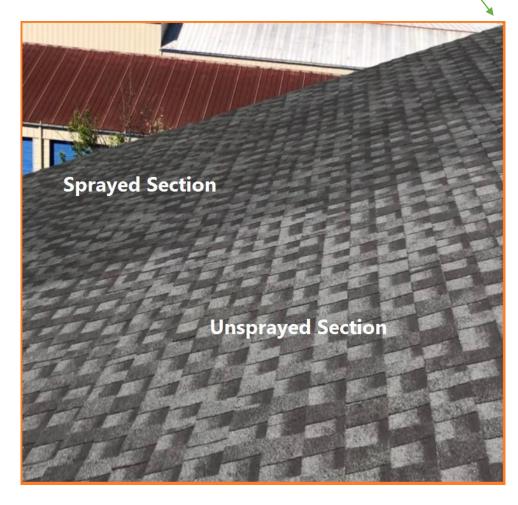

Photos taken at side angle 10/1/2021

Replenished and near original installation color

Photos Taken 10/1/2021

1 full year after first shingle treatment \

Photos Taken 10/1/2021

1 full year after first shingle treatment

- Asphalt completely replenished and rejuvenated.
- Pliability and Flexibility returned.
- Aging process stopped.

Photos Taken 10/1/2021

1 full year after first shingle treatment

- Asphalt completely replenished and rejuvenated.
- Pliability and Flexibility returned.
- Aging process stopped