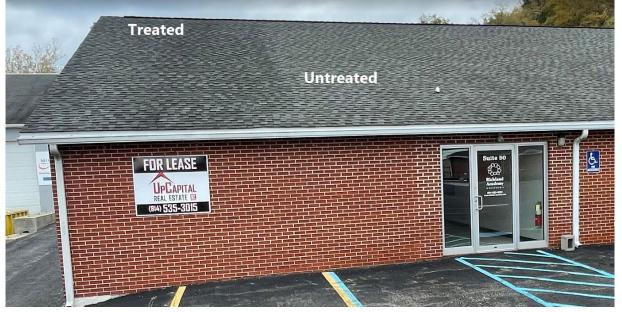

#### Roof Rejuv Treatment October 2020

- Asphalt Shingles 17 years old.
   Dry, brittle and aged. Nearing end of lifespan.
- Western, Pennsylvania.
- Four Seasons (Summer, Fall, Winter, Spring.)
- Commercial Property.

Photos taken at side angle 10/1/2021

Replenished and near original installation color

Photos Taken 10/1/2021

1 full year after first shingle treatment \

Photos Taken 10/1/2021

1 full year after first shingle treatment