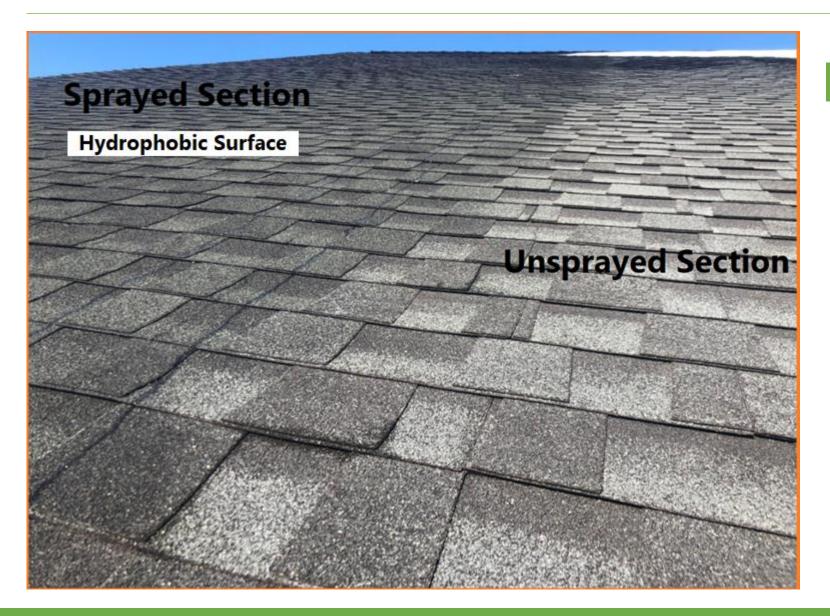

### Snowmelt Winter 2020 – 5 Months after first Treatment

#### Roof Rejuv Treatment October 2020

- Asphalt Shingles 17 years old.
   Dry, brittle and aged. Nearing end of lifespan.
- Western, Pennsylvania.
- Four Seasons (Summer, Fall, Winter, Spring.)
- Commercial Property.